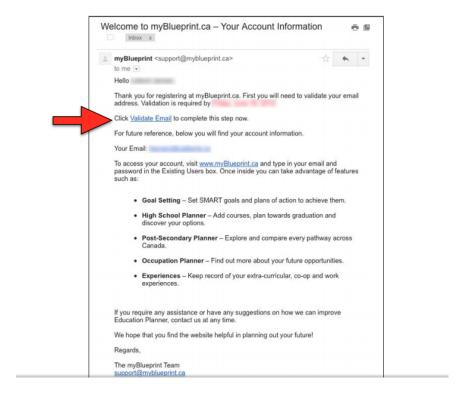

reate My Account**

| Fill out               | the form below to join |
|------------------------|------------------------|
| Email                  |                        |
| Verify Email           |                        |
| Password               |                        |
| Verify Password        |                        |
| First Name             |                        |
| Last Name              |                        |
| Education # (Optional) |                        |
| Birthdate (Optional)   | Month ▼ Day ▼ Year ▼   |
| Language               | ● English ○ French     |
| Create My Account      |                        |

**Note**: Be sure to enter your full name correctly as your teacher will be using your full name in order to check your work!

### 5. Validate your email



#### 6. Click on Who Am I? from the menu on the left side



7. Complete the Learning Styles, Personality, Interests, Knowledge, and Motivations Survey



8. Switch to the Match Results tab and complete the Match Survey



9. From the Menu, click on Post-Secondary and select on the three categories



10. Explore the various Pathways you can take



11. After exploring, click on the heart next to a program to add it to your **Favourites** list



12.Once you have selected a couple of favourites, select the **Favourites** section from the menu



## 13. View and Compare all of your favourites



## 14. Select your Top 3 Favourites and Drag them to the top



## 15. From the Menu, click on Home and select Activities



From here, you can view all the available Activities that you can compl