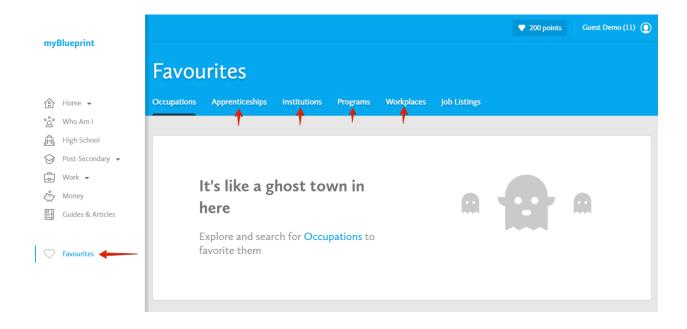

12.Once you have selected a couple of favourites, select the **Favourites** section from the menu

## 13. View and Compare all of your favourites