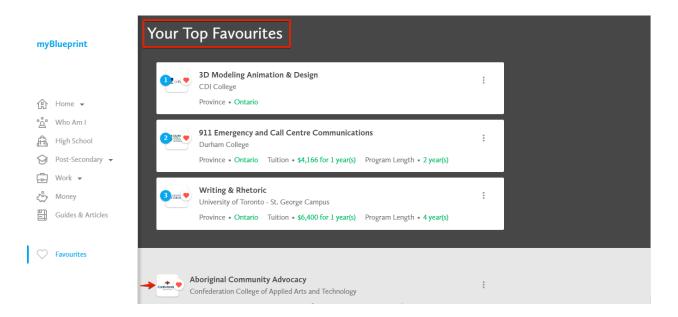

enter your full name correctly as your teacher will be using your full name in order to check your work!

### 5. Validate your email



#### 6. Click on Who Am I? from the menu on the left side



7. Complete the Learning Styles, Personality, Interests, Knowledge, and Motivations Survey



8. Switch to the Match Results tab and complete the Match Survey



9. From the Menu, click on Post-Secondary and select on the three categories



10. Explore the various Pathways you can take



11. After exploring, click on the heart next to a program to add it to your **Favourites** list



12.Once you have selected a couple of favourites, select the **Favourites** section from the menu



## 13. View and Compare all of your favourites



## 14. Select your Top 3 Favourites and Drag them to the top



## 15. From the Menu, click on Home and select Activities



From here, you can view all the available Activities that you can complete in order to earn Points. You can use these Points to enter various draws throughout the year.