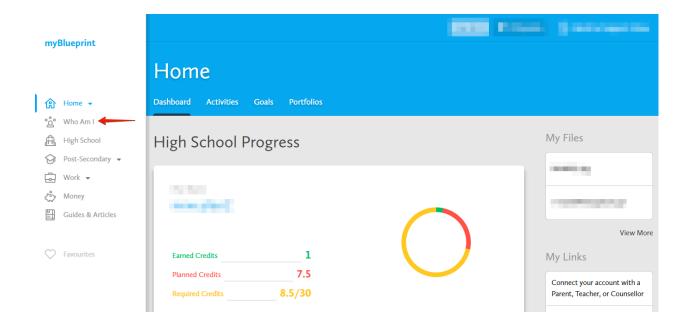

#### 6. Click on Who Am I? from the menu on the left side

7. Complete the Learning Styles, Personality, Interests, Knowledge, and Motivations Survey

8. Switch to the Match Results tab and complete the Match Survey