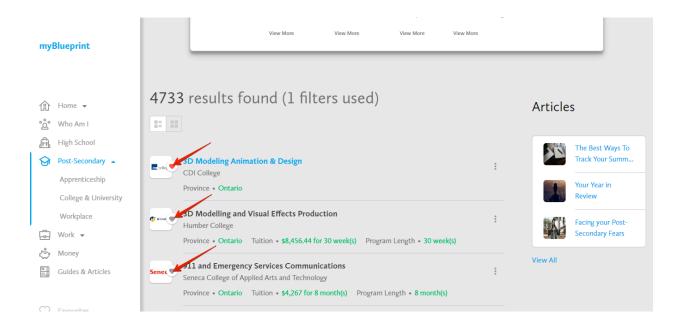

9. From the Menu, click on Post-Secondary and select on the three categories

10. Explore the various Pathways you can take

11. After exploring, click on the heart next to a program to add it to your **Favourites** list

12.Once you have selected a couple of favourites, select the **Favourites** section from the menu