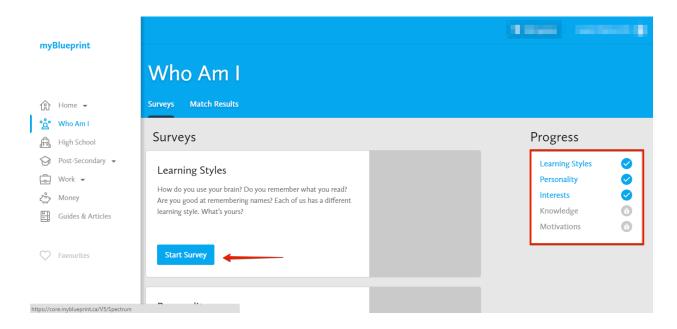

#### 6. Click on Who Am I? from the menu on the left side

7. Complete the Learning Styles, Personality, Interests, Knowledge, and Motivations Survey

8. Switch to the Match Results tab and complete the Match Survey