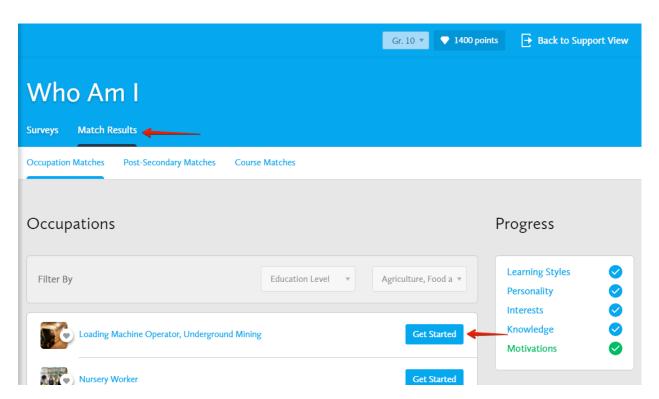

#### 6. Click on Who Am I? from the menu on the left side

7. Complete the Learning Styles, Personality, Interests, Knowledge, and Motivations Survey

8. Switch to the Match Results tab and complete the Match Survey