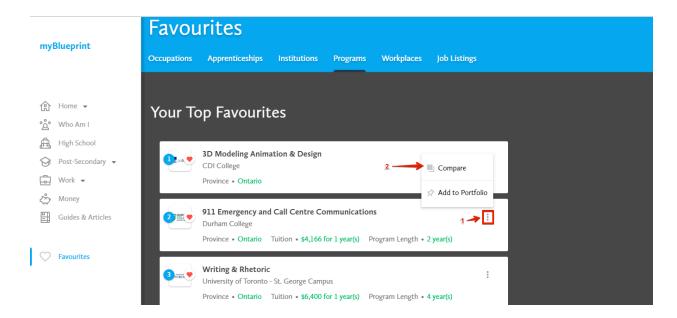

y Account      |                        |

**Note**: Be sure to enter your full name correctly as your teacher will be using your full name in order to check your work!

### 5. Validate your email



#### 6. Click on Who Am I? from the menu on the left side



7. Complete the Learning Styles, Personality, Interests, Knowledge, and Motivations Survey



8. Switch to the Match Results tab and complete the Match Survey



9. From the Menu, click on Post-Secondary and select on the three categories



10. Explore the various Pathways you can take



11. After exploring, click on the heart next to a program to add it to your **Favourites** list



12.Once you have selected a couple of favourites, select the **Favourites** section from the menu



## 13. View and Compare all of your favourites



## 14. Select your Top 3 Favourites and Drag them to the top



## 15. From the Menu, click on Home and select Activities



From here, you can view all the available Activities that you can complete in order to earn Points. You can use these Points to enter various draws throughout the year.