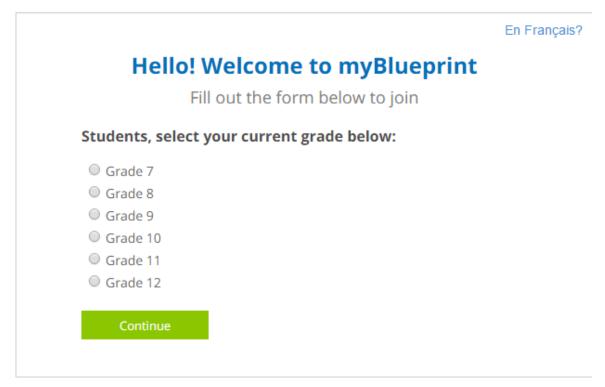

## myBlueprint Tutorial

- 1. Go to myBlueprint.ca
- 2. Enter the Activation Key 'rockridge' into the New User box and click Create
  Account

3. Select your Grade and click Continue