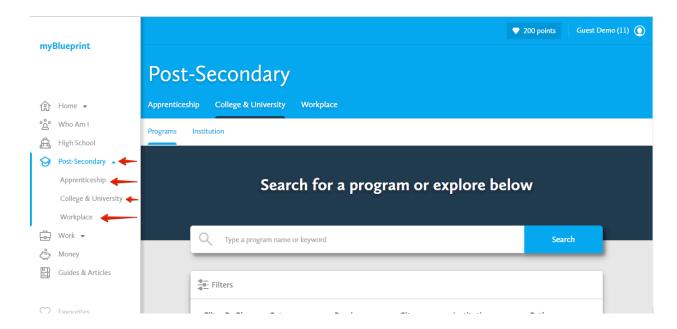

9. From the Menu, click on Post-Secondary and select on the three categories

10. Explore the various Pathways you can take

11. After exploring, click on the heart next to a program to add it to your **Favourites** list