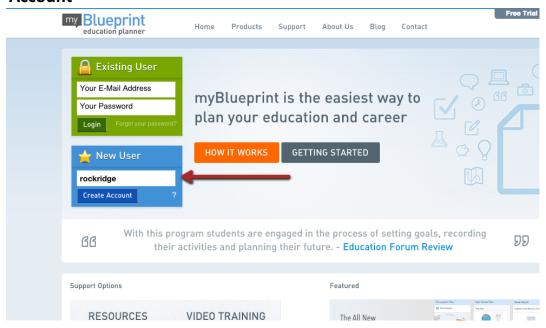

## myBlueprint Tutorial

- 1. Go to myBlueprint.ca
- 2. Enter the Activation Key 'rockridge' into the New User box and click Create
  Account

3. Select your Grade and click Continue