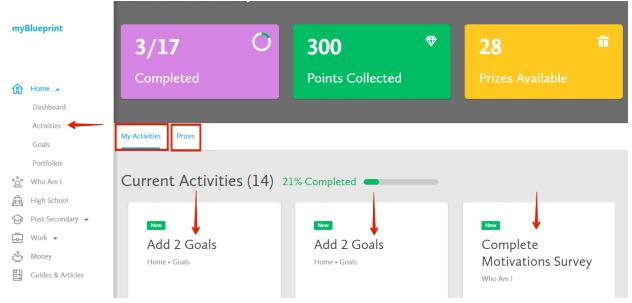

## 15. From the Menu, click on Home and select Activities

From here, you can view all the available Activities that you can complete in order to earn Points. You can use these Points to enter various draws throughout the year.