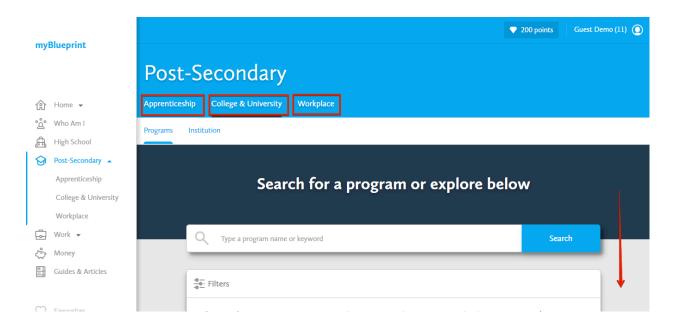

9. From the Menu, click on Post-Secondary and select on the three categories

10. Explore the various Pathways you can take

11. After exploring, click on the heart next to a program to add it to your **Favourites** list